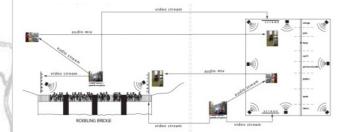

## THING.residency: Locus Sonus Duplex Performance

THE THING would like to invite your face and body and voice to 11 Harrison Street, ground floor storefront gallery, RIVERFAWN, for the Manhattan interface of THE THING.residency: LOCUS SONUS DUPLEX PERFORMANCE. This is a special performance that will be live from the Roebling Bridge on the Delaware River and from the RIVERFAWN Gallery in New York City. You will be part of the performance!:

6pm -10pm Thursday August 24th 11 Harrison Street, ground floor\* New York City