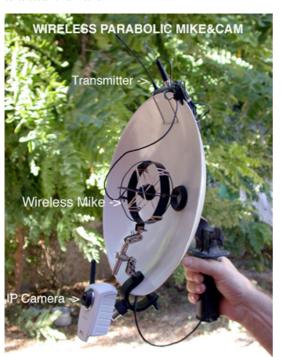

The Locus Sonus Lab is currently focusing on a process which revolves around the use of multiple  ${\sf T}$ audio streams. The streams which are basically open-mike continually upload chosen soundscapes or sound environments, as playable material. The way in which we work with other people to set up and maintain the streams is part of the methodology, indeed the technology provides the basis to construct a human network".